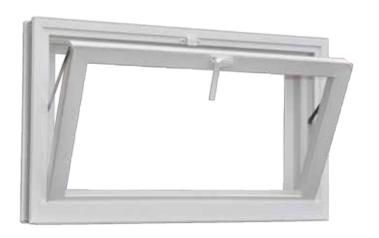

# Casement, Awning, and Hopper Windows - Bring in light and air into smaller spaces.

Casement, awning and hopper windows are easy to open and close, and allow you to bring light and air into smaller spaces. Our full-length compression weather strops are designed so that the harder the wind blows, the tighter the seal.

Casement, Awning, and Hopper Windows - Features & Benefits

- Two full-length compression weather strips around perimeter of sash
- 2 Pocket sill, weeped for better drainage
- Sexterior glazing for a clean interior appearance
- Wide and deep interlocks and full length weather-stipping in meeting rails
- S All foam Super Spacer®
- 6 All fusion welded sash and frame
- Multiple-chambered frame and sash for strength and energy-efficiency