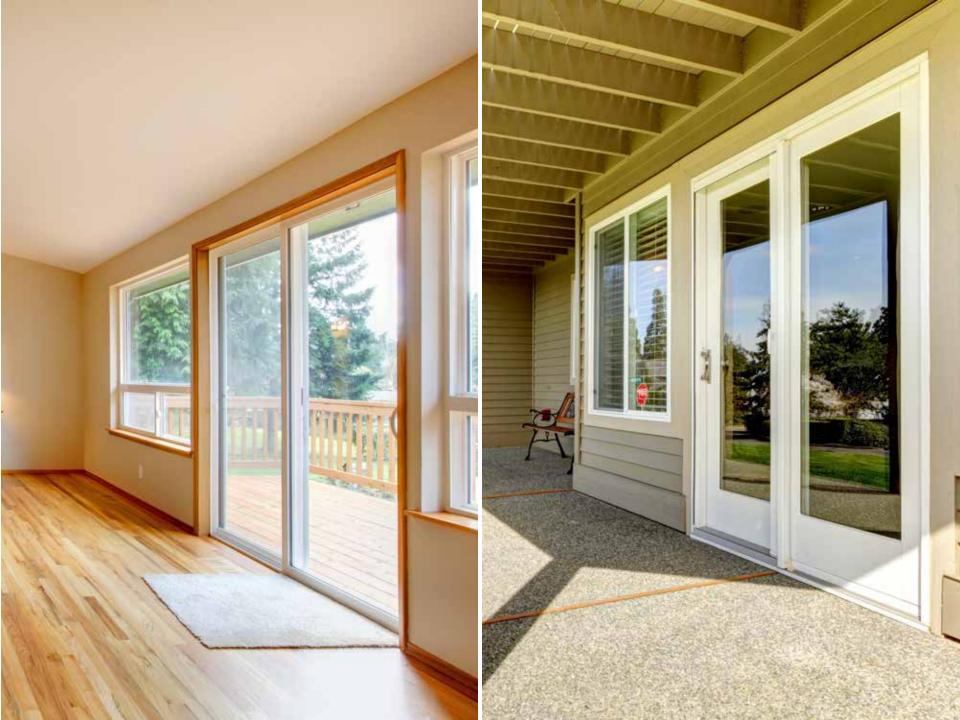

### Patio Doors - Come standard with many features.

The Mountainview Patio Door comes standard with many features that are considered optional with other manufacturers. Energy-star qualified, and custom manufactured to fit any size opening, our patio doors are also available in any color your heart or home desires.

# Patio Doors - Features & Benefits

- 1 Fusion welded frame and sashes
- ② Field reversible for flexibility
- 3 Super-Spacer 1" Insulated Glass
- Active sash panel rides on stainless steel track
- Fully adjustable wheels for smooth travel
- Reinforced sashes for vertical strength
- Internal routed hardware
- Secure handle set with key
- Frame available in new construction or replacement style
- Interlocking meeting rails