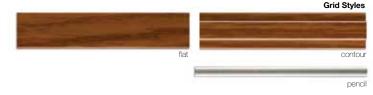

#### Unique Shapes, Internal Grids

Half round, quarter round, full circle, oval, cathedral and many more. Our specially shaped windows can be customized to fit just about any space, or to define a feature of the home. We also offer diamond grid or traditional colonial grids. Our grid system is within the two panes of glass, so cleaning isn't obstructed.