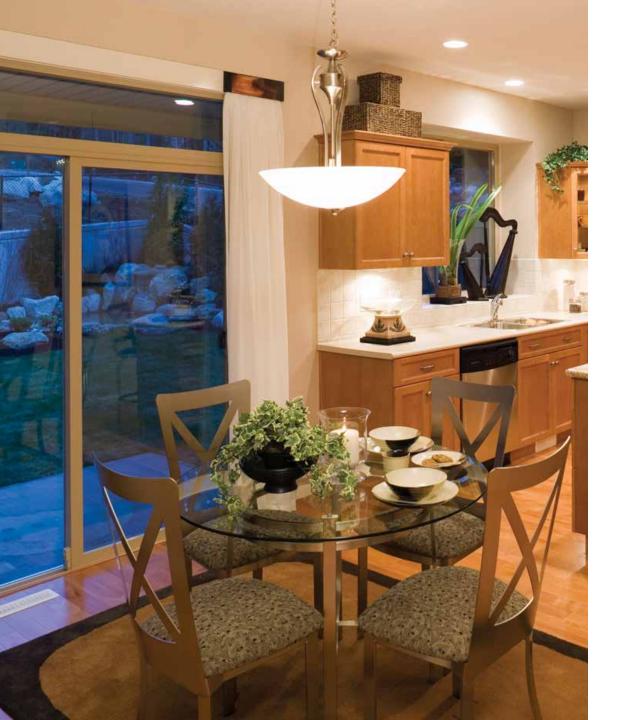

# Slider Windows - Clean, clear view of the beauty around you.

Available in a two or three-lite version. Both sashes move in a two-lite and can be removed. Two-lite standard with full screen. The end sashes both move in the three-lite and all three can be removed. Comes standard with end screens.

## Slider Windows - Features & Benefits

- Pocket sill, weeped for better drainage
- Exterior glazing for a clean interior appearance
- Wide and deep interlocks and full length weather-stipping in meeting rails
- 4 All foam Super Spacer®
- 6 All fusion welded sash and frame
- Multiple-chambered frame and sash for strength and energy-efficiency