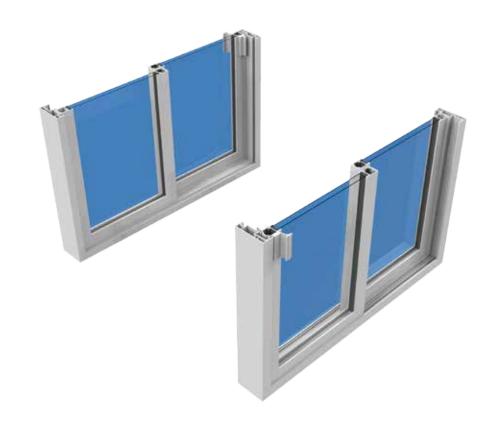

# Slider Windows - Clean, clear view of the beauty around you.

Available in a two or three-lite version. Both sashes move in a two-lite and can be removed. Two-lite standard with full screen. The end sashes both move in the three-lite and all three can be removed. Comes standard with end screens.

## Slider Windows - Features & Benefits

- Pocket sill, weeped for better drainage
- Exterior glazing for a clean interior appearance
- Wide and deep interlocks and full length weather-stipping in meeting rails
- 4 All foam Super Spacer®
- 6 All fusion welded sash and frame
- Multiple-chambered frame and sash for strength and energy-efficiency