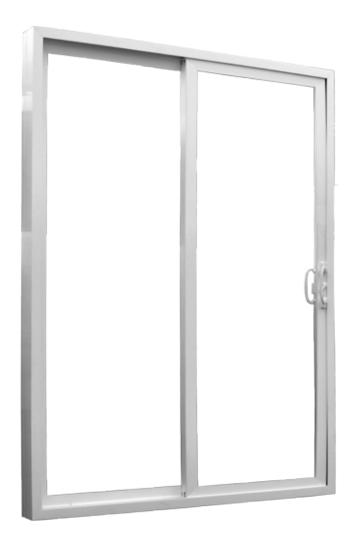

# Slider Windows - Clean, clear view of the beauty around you.

Available in a two or three-lite version. Both sashes move in a two-lite and can be removed. Two-lite standard with full screen. The end sashes both move in the three-lite and all three can be removed. Comes standard with end screens.

## Slider Windows - Features & Benefits

- Pocket sill, weeped for better drainage
- Exterior glazing for a clean interior appearance
- Wide and deep interlocks and full length weather-stipping in meeting rails
- 4 All foam Super Spacer®
- 6 All fusion welded sash and frame
- Multiple-chambered frame and sash for strength and energy-efficiency