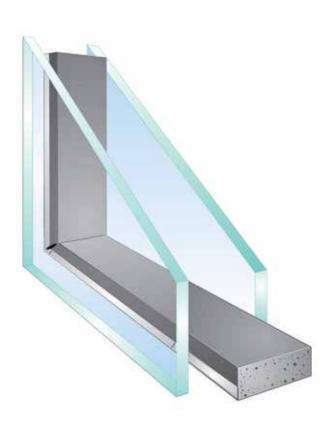

### Super Spacer® - Dramatically reduce condensation.

#### Benefits

- 100% polymer foam insulating spacer
- Humidity must reach 50% before condensation forms compared to 15% with a conventional metal spacer
- Made with Thermoset Spacer (TSS®) technology
- Spacer will expand and contract but will always maintain its structural integrity
- Safely keeps out temperature changes, UV rays, barometric pressure, and even the howling wind

Super Spacer® Patented all-foam spacers dramatically reduce condensation.

Metal Spacer Condensation builds up because spacers conduct heat and cold.