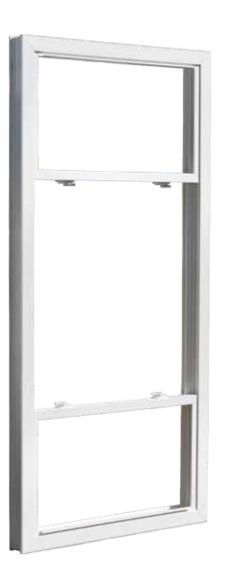

### Double Hung Windows - Our most popular window.

Our most popular window, the double hung style combines beauty, ease of use, and exceptional construction. Exterior beveled shaping provides a classic look. Each window sash tilts in, for cleaning from within your home. Our windows are engineered with many unique features to protect and endure.