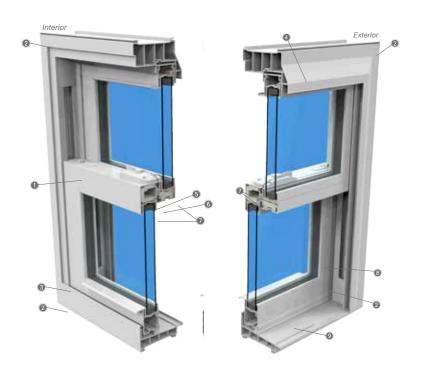

# Double Hung Windows - Features & Benefits

- Recessed "tilt" latches for a clean interior view
- ② All fusion welded sash and frame in corners
- 3 ½" jamb step for reduced air flow and structural performance
- 4 Decorative, exterior bevel on frame
- S Full length weather-stripping in meeting rails
- 6 Wide and deep interlocks
- All foam Super Spacer<sup>®</sup>
- Exterior glazing for a clean interior appearance
- Sloped sill with double wall interior leg for better drainage and added strength