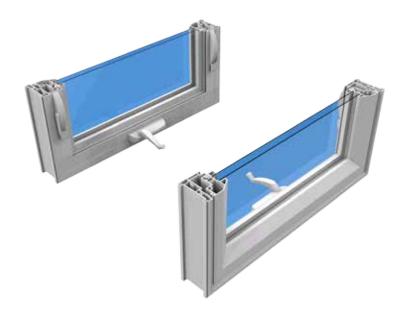

### Double Hung Windows - Our most popular window.

Our most popular window, the double hung style combines beauty, ease of use, and exceptional construction. Exterior beveled shaping provides a classic look. Each window sash tilts in, for cleaning from within your home. Our windows are engineered with many unique features to protect and endure.

# Slider Windows - Clean, clear view of the beauty around you.

Available in a two or three-lite version. Both sashes move in a two-lite and can be removed. Two-lite standard with full screen. The end sashes both move in the three-lite and all three can be removed. Comes standard with end screens.

# Double Hung Windows - Features & Benefits

- Recessed "tilt" latches for a clean interior view
- ② All fusion welded sash and frame in corners
- 3 ½" jamb step for reduced air flow and structural performance
- 4 Decorative, exterior bevel on frame
- S Full length weather-stripping in meeting rails
- 6 Wide and deep interlocks
- All foam Super Spacer<sup>®</sup>
- Exterior glazing for a clean interior appearance
- Sloped sill with double wall interior leg for better drainage and added strength

## Slider Windows - Features & Benefits

- Pocket sill, weeped for better drainage
- Exterior glazing for a clean interior appearance
- Wide and deep interlocks and full length weather-stipping in meeting rails
- 4 All foam Super Spacer®
- 6 All fusion welded sash and frame
- Multiple-chambered frame and sash for strength and energy-efficiency