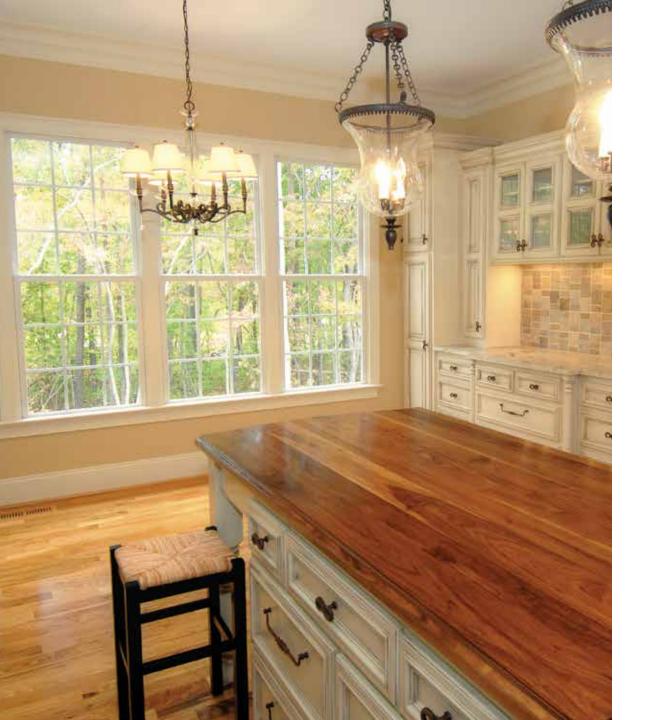

### Picture Windows - Make the most of it all.

Do you have a marvelous view and a large room? Our picture windows allow you to make the most of it all. Designed with a wide expanse of glass, picture windows can offer a more contemporary view, let natural light in, and beautifully frame an exquisite outdoor view. You may consider replacing two smaller windows with a picture window for an even more dramatic room design.