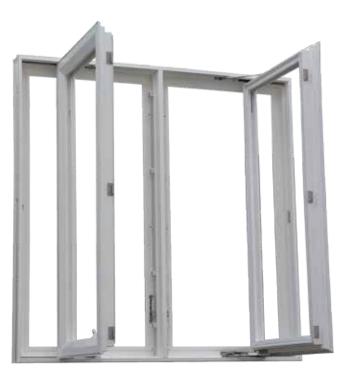

# Casement, Awning, and Hopper Windows - Bring in light and air into smaller spaces.

Casement, awning and hopper windows are easy to open and close, and allow you to bring light and air into smaller spaces. Our full-length compression weather strops are designed so that the harder the wind blows, the tighter the seal.