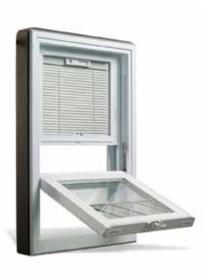

### Double Hung Windows - Our most popular window.

Our most popular window, the double hung style combines beauty, ease of use, and exceptional construction. Exterior beveled shaping provides a classic look. Each window sash tilts in, for cleaning from within your home. Our windows are engineered with many unique features to protect and endure.

# Double Hung Windows - Features & Benefits

- Recessed "tilt" latches for a clean interior view
- ② All fusion welded sash and frame in corners
- 3 ½" jamb step for reduced air flow and structural performance
- 4 Decorative, exterior bevel on frame
- S Full length weather-stripping in meeting rails
- 6 Wide and deep interlocks
- All foam Super Spacer<sup>®</sup>
- Exterior glazing for a clean interior appearance
- Sloped sill with double wall interior leg for better drainage and added strength