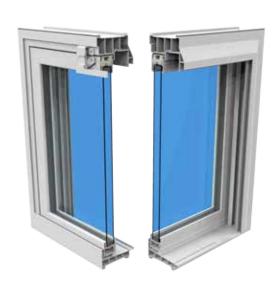

### Picture Windows - Make the most of it all.

Do you have a marvelous view and a large room? Our picture windows allow you to make the most of it all. Designed with a wide expanse of glass, picture windows can offer a more contemporary view, let natural light in, and beautifully frame an exquisite outdoor view. You may consider replacing two smaller windows with a picture window for an even more dramatic room design.

# Picture Windows - Features & Benefits

- 1 Fusion welded
- 2 Super-spacer 7/8" insulated glass
- Available in new construction or replacement profile
- Contoured exterior design