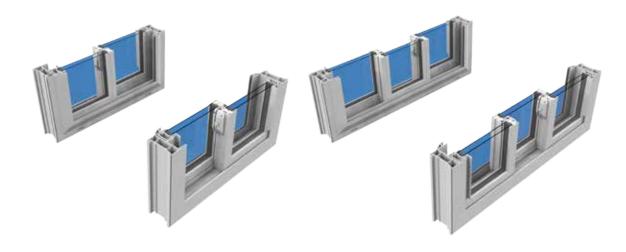

# Slider Windows - Clean, clear view of the beauty around you.

Available in a two or three-lite version. Both sashes move in a two-lite and can be removed. Two-lite standard with full screen. The end sashes both move in the three-lite and all three can be removed. Comes standard with end screens.

## Slider Windows - Features & Benefits

- Pocket sill, weeped for better drainage
- Exterior glazing for a clean interior appearance
- Wide and deep interlocks and full length weather-stipping in meeting rails
- 4 All foam Super Spacer®
- 6 All fusion welded sash and frame
- Multiple-chambered frame and sash for strength and energy-efficiency