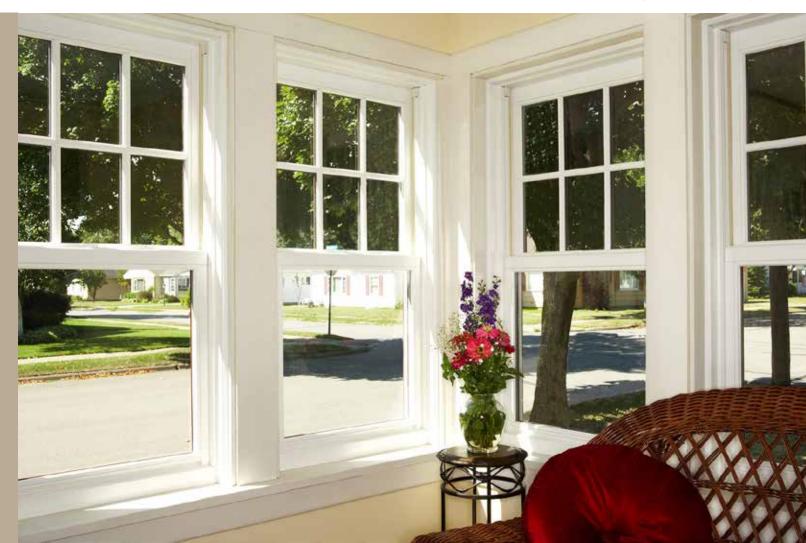

### Double Hung Windows - Our most popular window.

Our most popular window, the double hung style combines beauty, ease of use, and exceptional construction. Exterior beveled shaping provides a classic look. Each window sash tilts in, for cleaning from within your home. Our windows are engineered with many unique features to protect and endure.

### Picture Windows - Make the most of it all.

Do you have a marvelous view and a large room? Our picture windows allow you to make the most of it all. Designed with a wide expanse of glass, picture windows can offer a more contemporary view, let natural light in, and beautifully frame an exquisite outdoor view. You may consider replacing two smaller windows with a picture window for an even more dramatic room design.