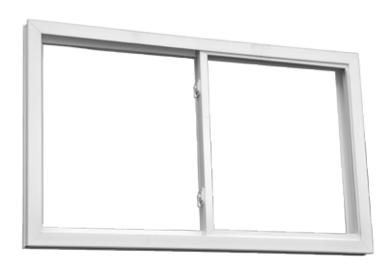

# Slider Windows - Clean, clear view of the beauty around you.

Available in a two or three-lite version. Both sashes move in a two-lite and can be removed. Two-lite standard with full screen. The end sashes both move in the three-lite and all three can be removed. Comes standard with end screens.