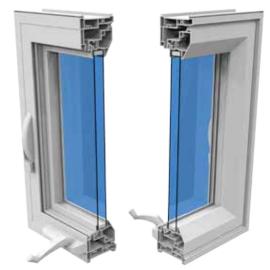

# Casement, Awning, and Hopper Windows - Bring in light and air into smaller spaces.

Casement, awning and hopper windows are easy to open and close, and allow you to bring light and air into smaller spaces. Our full-length compression weather strops are designed so that the harder the wind blows, the tighter the seal.

Casement, Awning, and Hopper Windows - Features & Benefits

- Two full-length compression weather strips around perimeter of sash
- 2 Pocket sill, weeped for better drainage
- Sexterior glazing for a clean interior appearance
- Wide and deep interlocks and full length weather-stipping in meeting rails
- S All foam Super Spacer®
- 6 All fusion welded sash and frame
- Multiple-chambered frame and sash for strength and energy-efficiency