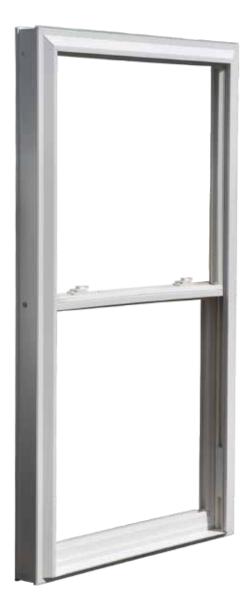

### Double Hung Windows - Our most popular window.

Our most popular window, the double hung style combines beauty, ease of use, and exceptional construction. Exterior beveled shaping provides a classic look. Each window sash tilts in, for cleaning from within your home. Our windows are engineered with many unique features to protect and endure.

# Double Hung Windows - Features & Benefits

- Recessed "tilt" latches for a clean interior view
- ② All fusion welded sash and frame in corners
- 3 ½" jamb step for reduced air flow and structural performance
- 4 Decorative, exterior bevel on frame
- S Full length weather-stripping in meeting rails
- 6 Wide and deep interlocks
- All foam Super Spacer<sup>®</sup>
- Exterior glazing for a clean interior appearance
- Sloped sill with double wall interior leg for better drainage and added strength