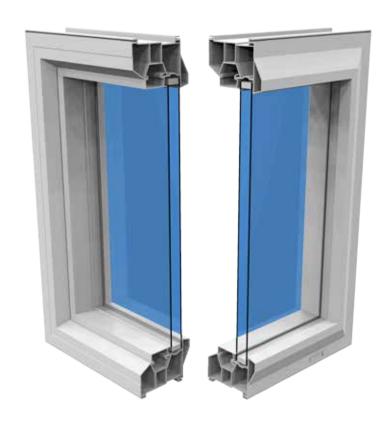

### Super Spacer® - Dramatically reduce condensation.

#### Benefits

- 100% polymer foam insulating spacer
- Humidity must reach 50% before condensation forms compared to 15% with a conventional metal spacer
- Made with Thermoset Spacer (TSS®) technology
- Spacer will expand and contract but will always maintain its structural integrity
- Safely keeps out temperature changes, UV rays, barometric pressure, and even the howling wind

Super Spacer® Patented all-foam spacers dramatically reduce condensation.

Metal Spacer Condensation builds up because spacers conduct heat and cold.