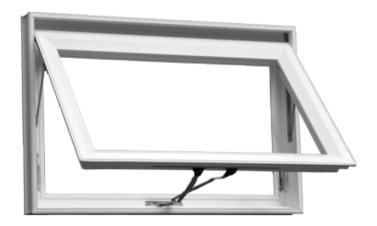

# Casement, Awning, and Hopper Windows - Bring in light and air into smaller spaces.

Casement, awning and hopper windows are easy to open and close, and allow you to bring light and air into smaller spaces. Our full-length compression weather strops are designed so that the harder the wind blows, the tighter the seal.

Casement, Awning, and Hopper Windows - Features & Benefits

- Two full-length compression weather strips around perimeter of sash
- 2 Pocket sill, weeped for better drainage
- Sexterior glazing for a clean interior appearance
- Wide and deep interlocks and full length weather-stipping in meeting rails
- S All foam Super Spacer®
- 6 All fusion welded sash and frame
- Multiple-chambered frame and sash for strength and energy-efficiency