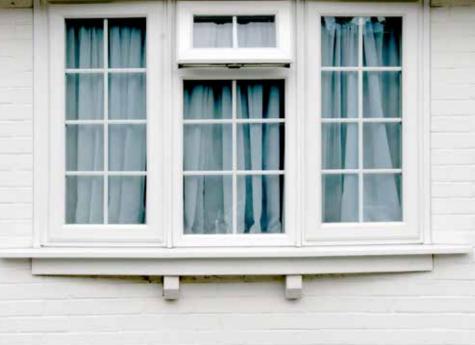

### Double Hung Windows - Our most popular window.

Our most popular window, the double hung style combines beauty, ease of use, and exceptional construction. Exterior beveled shaping provides a classic look. Each window sash tilts in, for cleaning from within your home. Our windows are engineered with many unique features to protect and endure.

# Double Hung Windows - Features & Benefits

- Recessed "tilt" latches for a clean interior view
- ② All fusion welded sash and frame in corners
- 3 ½" jamb step for reduced air flow and structural performance
- 4 Decorative, exterior bevel on frame
- S Full length weather-stripping in meeting rails
- 6 Wide and deep interlocks
- All foam Super Spacer<sup>®</sup>
- Exterior glazing for a clean interior appearance
- Sloped sill with double wall interior leg for better drainage and added strength